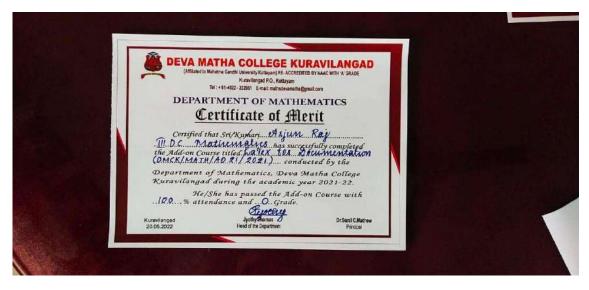

SAMPLE CERTIFICATE

elleg

Add on co-ordinator: Jyothy Thomas

Mini tather

Principal Deva Matha College Kuravilangad - 686 633